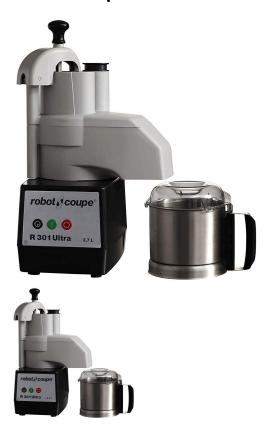

- New easy-fit lid making it quicker and simpler to use.
- Standard **smooth blade** with removable cap.
- Optional extras:
  - Coarse serrated blade for all your grinding and kneading tasks.
- Fine serrated blade for chopping parsley.
- Pulse control, for true precision processing.
- Model fitted with a new handle for a more comfortable grip.
  New magnetic failsafe system and motor brake which stops the blades moving as soon as the lid is opened.
- The new vegetable preparation attachment consists of a lidded vegetable preparation bowl. Both the **bowl** and the **lid** can be removed for cleaning.

- A large hopper (104 cm2) for the preparation of vegetables such a as cabbage, celeriac, lettuce, tomatoes.
- A **cylindrical hopper** (ø 58 mm) designed for long or fragile vegetables giving an outstanding quality of cut.
- Complete collection of stainless steel discs available to satisfy all your requirements for the preparation of fruits and vegetables: slicing, julienne, ripple cutting and grating.