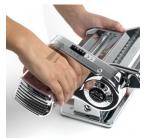

With Pastadrive you can avoid securing the machine to the worktop and you have both hands free during use. Once Pastadrive is coupled on it is very stable and you can stand the machine on any flat surface. Constant speed reduces processing times with less effort during use.

## **Product Features:**

- EASY COUPLING The bayonet fitting allows the machine to be instantly and securely coupled on. You will not have to secure the motor in any other way.
- ERGONOMICS Pastadrive is made with an ergonomic shape that facilitates the grip and stops your hands from slipping.
- SAFE You can use Pastadrive safely, paying attention to the suggestions in this manual.
- MULTI-FUNCTIONAL Pastadrive is compatible with the Marcato Atlas and Ampia pasta machines and with Marga Mulino grain mill.