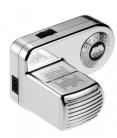

## **MARCATO PASTADRIVE (SILVER)**

The accessory that will make preparing home-made pasta easier!

Pastadrive is the practical motor compatible with Marcato products, which facilitates processing dough or grinding flour.

## **Product Features:**

- EASY COUPLING The bayonet fitting allows the machine to be instantly and securely coupled on. You will not have to secure the motor in any other way.
- ERGONOMICS Pastadrive is made with an ergonomic shape that facilitates the grip and stops your hands from slipping.
- SAFE You can use Pastadrive safely, paying attention to the suggestions in this manual.
- MULTI-FUNCTIONAL Pastadrive is compatible with the Marcato Atlas and Ampia pasta machines and with Marga Mulino grain mill.