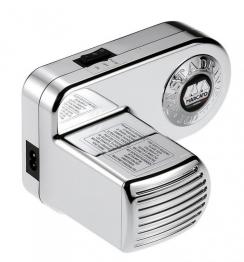

## **MARCATO PASTADRIVE (SILVER)**

The accessory that will make preparing home-made pasta easier!

Pastadrive is the practical motor compatible with Marcato products, which facilitates processing dough or grinding flour.

With Pastadrive you can avoid securing the machine to the worktop and you have both hands free during use. Once Pastadrive is coupled on it is very stable and you can stand the machine on any flat surface. Constant speed reduces processing times with less effort during use.

## **Product Features:**

- EASY COUPLING The bayonet fitting allows the machine to be instantly and securely coupled on. You will not have to secure the motor in any other way.
- ERGONOMICS Pastadrive is made with an ergonomic shape that facilitates the grip and stops your hands from slipping.
- SAFE You can use Pastadrive safely, paying attention to the suggestions in this manual.
- MULTI-FUNCTIONAL Pastadrive is compatible with the Marcato Atlas and Ampia pasta machines and with Marga Mulino grain mill.