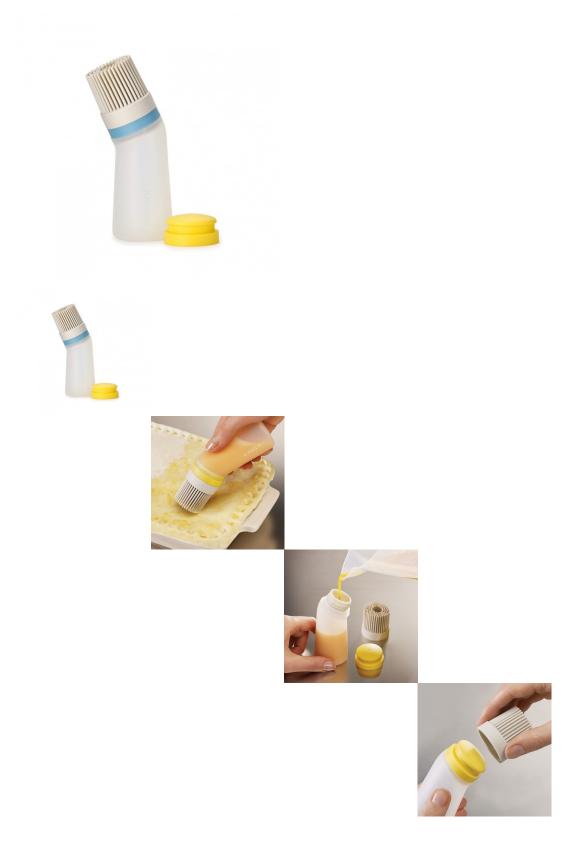

## **REFILLABLE SILICONE PASTRY BRUSH**

The clever design means you don't have to continually dip the brush into your mixture, avoiding drips on your work surface. It also stands upright between uses, so it doesn't leave an egg wash mess when laid down.

Glaze comes with two interchangeable heads- one for egg wash and the other for sugar glaze- and has flexible, silicone bristles making it hygienic, easy to clean and won't fall out into your food the way natural bristles do.

Glaze is dishwasher safe and dismantles for easy cleaning.

**??** ??????????