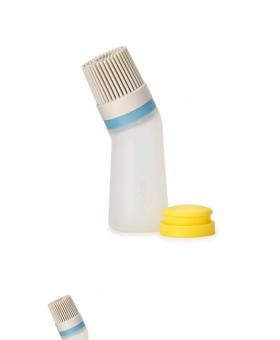

## JOSEPH JOSEPH GLAZE PASTRY BRUSH

??? Joseph Joseph ??? JJ-OT-GPB-56 ????? ???

??: ???? **??** ?? \$128.00

??

????????

???JOSEPH JOSEPH

??

Glaze comes with two interchangeable heads- one for egg wash and the other for sugar glaze- and has flexible, silicone bristles making it hygienic, easy to clean and won't fall out into your food the way natural bristles do.