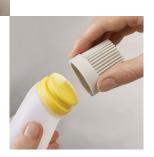

Glaze comes with two interchangeable heads- one for egg wash and the other for sugar glaze- and has flexible, silicone bristles making it hygienic, easy to clean and won't fall out into your food the way natural bristles do.

Glaze is dishwasher safe and dismantles for easy cleaning.

??

????????