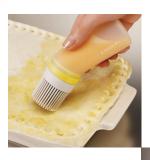

## REFILLABLE SILICONE PASTRY BRUSH

The clever design means you don't have to continually dip the brush into your mixture, avoiding drips on your work surface. It also stands upright between uses, so it doesn't leave an egg wash mess when laid down.

Glaze comes with two interchangeable heads- one for egg wash and the other for sugar glaze- and has flexible, silicone bristles making it hygienic, easy to clean and won't fall out into your food the way natural bristles do.