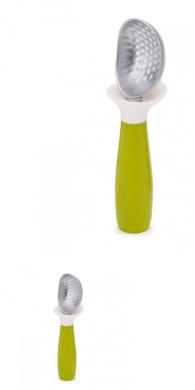

## JOSEPH JOSEPH DIMPLE™ ICE-CREAM SCOOP

??? Joseph Joseph ??? JJ-OT-DICS-49 ????? ???

??: ???? **??** 

?? \$148.00

??

????????

## NON-DRIP ICE-CREAM SCOOP

Love ice cream but hate the mess it makes? Dimple ice cream scoop is the solution. With its thoughtfully designed silicone collar, drips are no longer a problem, plus it stands on its own between scoops, so you don't have to lay it down.

The scoop head itself is dimpled which helps release the ice cream more easily, by reducing the vacuum created by the shape.

9

COLLAR CATCHES DRIPS WHEN STOOD UPRIGHT

3

EASY-RELEASE SCOOPING HEAD

??

????????