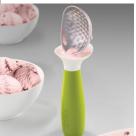

## NON-DRIP ICE-CREAM SCOOP

Love ice cream but hate the mess it makes? Dimple ice cream scoop is the solution. With its thoughtfully designed silicone collar, drips are no longer a problem, plus it stands on its own between scoops, so you don't have to lay it down.

The scoop head itself is dimpled which helps release the ice cream more easily, by reducing the vacuum created by the shape.

9

COLLAR CATCHES DRIPS WHEN STOOD UPRIGHT

3

EASY-RELEASE SCOOPING HEAD

??

????????