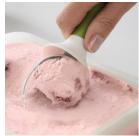

## NON-DRIP ICE-CREAM SCOOP

Love ice cream but hate the mess it makes? Dimple ice cream scoop is the solution. With its thoughtfully designed silicone collar, drips are no longer a problem, plus it stands on its own between scoops, so you don't have to lay it down.

The scoop head itself is dimpled which helps release the ice cream more easily, by reducing the vacuum created by the shape.

9

COLLAR CATCHES DRIPS WHEN STOOD UPRIGHT

3

EASY-RELEASE SCOOPING HEAD

??

????????