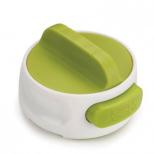

## JOSEPH JOSEPH CAN-DO TIN OPENER

| ~~~ |        |        | 000 | 1100       | OTO -    |      |     | ~~~ |
|-----|--------|--------|-----|------------|----------|------|-----|-----|
| 777 | JOSENN | Joseph | 777 | .l.l-( )P- | ·(: ()-5 | 4 77 | 777 | 777 |
|     |        |        |     |            |          |      |     |     |

## COMPACT CAN OPENER

Forget conventional can openers, Can-Do™ attaches itself to the can lid simply by using the easy-twist handle and locks in place so that all you have to do is keep twisting to open.