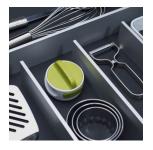

The easy-to-use can opener has a button to let you release the lid once finished and is suitable for both left and right handed users

Its handy size, means it fits easily into your kitchen drawers and looks stylish too.