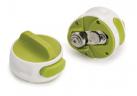

NO.

TWIST MECHANISM TO ATTACH AND START CUTTING

s.d

PUSH BUTTON TO RELEASE LID

1

**COMPACT DESIGN** 

??

????????