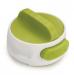

The easy-to-use can opener has a button to let you release the lid once finished and is suitable for both left and right handed users

Its handy size, means it fits easily into your kitchen drawers and looks stylish too.