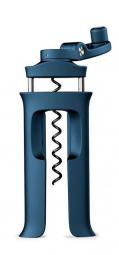

## JOSEPH JOSEPH BARWISE™ CORKSCREW EASY-ACTION WINDING

??? Joseph Joseph ??? JJ-OP-BCEAW-63 ????? ???

??: ???? **??** ?? \$248.00

??

????????

???JOSEPH JOSEPH

??

## **EASY-ACTION WINDING CORKSCREW**

The easy-to-use design features twin foil cutters, non-stick coated thread that glides easily onto all types of cork and its self-aligning design ensures perfect positioning every time. Making removing corks from bottles effortless.