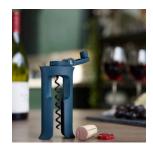

## **EASY-ACTION WINDING CORKSCREW**

The easy-to-use design features twin foil cutters, non-stick coated thread that glides easily onto all types of cork and its self-aligning design ensures perfect positioning every time. Making removing corks from bottles effortless.

Simply push the corkscrew down onto the neck of the bottle, grip the sides and wind the handle clockwise to drive the screw into the cork. Continue winding and the cork is removed seamlessly, without the need to lever or pull it out like a conventional corkscrew.