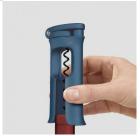

Simply push the corkscrew down onto the neck of the bottle, grip the sides and wind the handle clockwise to drive the screw into the cork. Continue winding and the cork is removed seamlessly, without the need to lever or pull it out like a conventional corkscrew.

PUSH DOWN ONTO BOTTLE

Ĩ

SQUEEZE ARMS AND WIND HANDLES

1

WIND IN REVERSE TO RELEASE CORK

??

????????