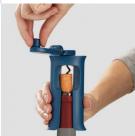

Simply push the corkscrew down onto the neck of the bottle, grip the sides and wind the handle clockwise to drive the screw into the cork. Continue winding and the cork is removed seamlessly, without the need to lever or pull it out like a conventional corkscrew.

PUSH DOWN ONTO BOTTLE

Ĩ

SQUEEZE ARMS AND WIND HANDLES

1

WIND IN REVERSE TO RELEASE CORK

??

????????