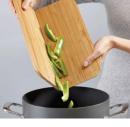

## FOLDING BAMBOO CHOPPING BOARD

We've adapted our original, award-winning Chop2Pot<sup>™</sup> chopping board for those who prefer the look and benefits of bamboo. As bamboo is denser and less porous than wood, it resists water and knife scarring better, making it a perfect surface for chopping your fruit, veg and meat on.

The unique folding design features a silicone hinge in the centre of the board and non-slip feet to keep it securely in place as you chop. Once you've chopped your ingredients, simply fold the board to pour into your pot or pan!