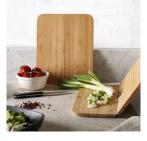

## FOLDING BAMBOO CHOPPING BOARD

We've adapted our original, award-winning Chop2Pot<sup>™</sup> chopping board for those who prefer the look and benefits of bamboo. As bamboo is denser and less porous than wood, it resists water and knife scarring better, making it a perfect surface for chopping your fruit, veg and meat on.