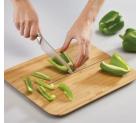

## FOLDING BAMBOO CHOPPING BOARD

We've adapted our original, award-winning Chop2Pot<sup>™</sup> chopping board for those who prefer the look and benefits of bamboo. As bamboo is denser and less porous than wood, it resists water and knife scarring better, making it a perfect surface for chopping your fruit, veg and meat on.