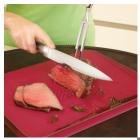

## NON-SLIP, MULTI-FUNCTION CHOPPING BOARD

Cut&Carve™ Plus is the latest version of our popular double-sided, multi-function chopping board. It has an integrated meat grip on one side of the board, angled cutting surfaces and easy-pour corners, which help in the collection and disposal of liquids or food when cutting or carving.