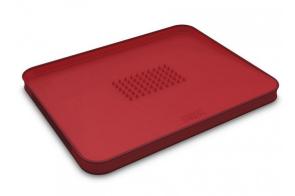

## NON-SLIP, MULTI-FUNCTION CHOPPING BOARD

Cut&Carve™ Plus is the latest version of our popular double-sided, multi-function chopping board. It has an integrated meat grip on one side of the board, angled cutting surfaces and easy-pour corners, which help in the collection and disposal of liquids or food when cutting or carving.

The opposite side of the board provides a smooth cutting surface, for general food preparation, and it also has non-slip feet and soft-grip sides.