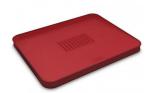

The opposite side of the board provides a smooth cutting surface, for general food preparation, and it also has non-slip feet and soft-grip sides.