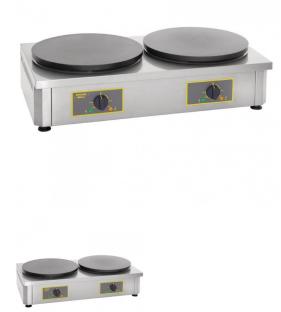

## ROLLER GRILL DOUBLE AND PROFESSIONAL ELECTRIC CREPE MAKER (CDE 400)

The sturdy clean design of the CDE 400 gives the perfect front of house platform for crepes, pancakes, chapatti, blini etc. but also for other menu items, griddled eggs for example. The key to the great performance of the CDE 400 is the specially designed spiral elements integrated into the underside of the plates to distribute the heat evenly, essential when making the perfect crepe.

The hard enamelled cast iron plate gives good heat retention and provides a smooth, hard wearing cooking surface requiring minimal oil and no preseasoning.

Features:

- Power On Neon
- Thermostat Controlled
- Independently Controlled Plates

Power:

• 2 x 3000 W

Dimensions:

• 860 x 480 x 240 mm

Weight:

• 44 Kg

Country Of Origin:

• France