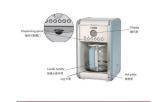

## **ARIETE VINTAGE FILTER COFFEE MACHINE (1342 BLUE)**

Coffee maker for american coffee. Makes from 4 to 12 cups of large, hot and tasty coffee. Thanks to the included timer and the LCD display it is possible to program the preparation of coffee in the next 24h.

The support plate of the tempered glass jug maintains the coffee warm for about 30 minutes. With the anti-dripping system, the devices stops dispensing when the cup is extracted. The dispensing restarts when the Pause&Serve button is pressed. The filter holder is easily washable.

Special Features:

- Capacity: 4-12 cups
- Timer
- Program function
- Pause&Serve function
- Tempered glass jug
- Hot plate

Product Specifications:

- Voltage: 220 V
- Power: 2000 W
- Dimensions: L 21 x W 23.5 x H 35 cm
- Weight: 2.9 kg
- Hong Kong Manufacturer Warranty: 1 year