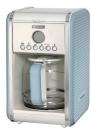

## **ARIETE VINTAGE FILTER COFFEE MACHINE (1342 BLUE)**

Coffee maker for american coffee. Makes from 4 to 12 cups of large, hot and tasty coffee. Thanks to the included timer and the LCD display it is possible to program the preparation of coffee in the next 24h.

Special Features:

- Capacity: 4-12 cups
- Timer
- Program function
- Pause&Serve function
- Tempered glass jug
- Hot plate

Product Specifications:

- Voltage: 220 V
- Power: 2000 W
- Dimensions: L 21 x W 23.5 x H 35 cm
- Weight: 2.9 kg
- Hong Kong Manufacturer Warranty: 1 year