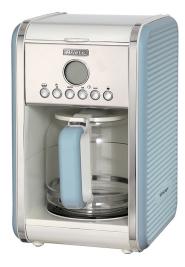

## **ARIETE VINTAGE FILTER COFFEE MACHINE (1342 BLUE)**

Coffee maker for american coffee. Makes from 4 to 12 cups of large, hot and tasty coffee. Thanks to the included timer and the LCD display it is possible to program the preparation of coffee in the next 24h.

The support plate of the tempered glass jug maintains the coffee warm for about 30 minutes. With the anti-dripping system, the devices stops dispensing when the cup is extracted. The dispensing restarts when the Pause&Serve button is pressed. The filter holder is easily washable.

Special Features:

- Capacity: 4-12 cups
- Timer
- Program function
- Pause&Serve function
- Tempered glass jug
- Hot plate

Product Specifications:

- Voltage: 220 V
- Power: 2000 W
- Dimensions: L 21 x W 23.5 x H 35 cm
- Weight: 2.9 kg
- Hong Kong Manufacturer Warranty: 1 year