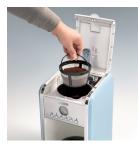

The support plate of the tempered glass jug maintains the coffee warm for about 30 minutes. With the anti-dripping system, the devices stops dispensing when the cup is extracted. The dispensing restarts when the Pause&Serve button is pressed. The filter holder is easily washable.